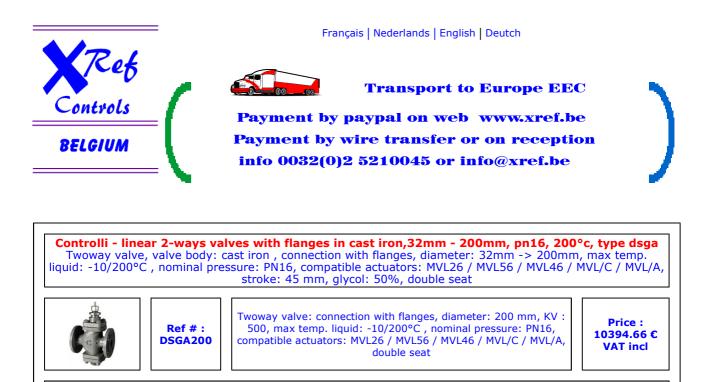

| info                                            | glossary, help & related links                                                                                                      |
|-------------------------------------------------|-------------------------------------------------------------------------------------------------------------------------------------|
| Controlli                                       | Controlli is a trademark of Controlli (TAC Schneider<br>Electric) corporation                                                       |
| two-way valve<br>(alternative<br>denominations) | 2way valve, twoway valves, valve                                                                                                    |
| alphabetical index                              | Use the index page to find easily a product code, each brand has an index page, to reach this page, click on upper left menu option |